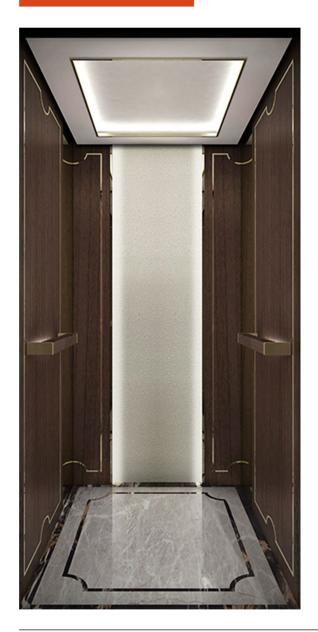

## VL-E2

Optional

The traditional oriental shapes and rhymes imbue the space with an elegant atmosphere, and the warm and natural aesthetic feeling permeates the hearts of the people.

| 1 / 1 | 1 1 | $\neg$ |
|-------|-----|--------|
| 1//   |     | ⊢ .    |
|       |     |        |

- · Ceiling: spray steel plate + mirror stainless steel champagne gold-plated inlay + hidden light strip
- $\cdot$  Rear wall: leather hard bag + art steel plate + mirror stainless steel champagne gold-plated decorative strip + aluminum profile LED color-changing light strip
- · Side wall: art steel plate + mirror stainless steel champagne gold plated t3.0 decorative strip, mirror stainless steel champagne gold plated
- · Handrail: mirror stainless steel plated champagne gold bracket + film finished board + LED light strip
- · Skirting line: /
- · Floor: marble